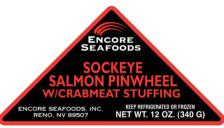

INGREDIENTS: Wild Salmon, Crab Meat, Mozzarella Cheese (Pasteurized Cow's Milk, Salt, Cheese (Dateurized Cow's Milk, Salt, Cheese Culture, Enzymes), Jack Cheese (Pasteurized Cows Milk, Lactic Culture, Sea Salt, Vegetable Enzymes), Mayonnaise (Expeller Pressed Canola Oil, Pasteurized Whole Eggs, Apple Cider Vinegar, Water, Egg Yolks, Salt, White Mustard Eded, Saltj, Lemon Juice Concentrate), Pasteurized Whole Eggs, French Bread Crumbs (Enriched Flour (Wheat Flour, Malted Barley Flour, Niacin, Iron, Ascorbic Acid, Riboflavin, Folic Acid], Water, Salt, And Yeast), Green Bell Peppers, Red Bell Peppers, Yellow Onions, Cornstarch, Dijon Mustard (Vinegar, Water, Mustard Seed, Salt), White Wine, Citric Acid, Tartaric Acid, Spices, Turmeric), Green Onions, Lemon Juice, Salt, Spices. <u>CONTAINS</u>: Salmon, Crab, Milk, Eggs, Wheat.

KEEP REFRIGERATED OR FROZEN 2/6 OZ. SOCKEYE SALMON PINWHEEL WITH CRABMEAT STUFFING Encore Seafoods, Reno, NV 89507 www.encoreseafoods.com