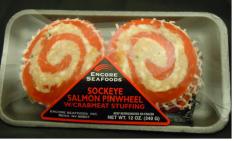

## Wild Sockeye Salmon Pinwheels with Crabmeat Stuffing

## UPC Code 5298600717

Wild Sockeye Salmon, filleted and de-boned, and then layered with a delectable blend of real crab meat, Mozzarella & Monterey Jack cheeses, whole-egg mayonnaise, French bread crumbs, fire-roasted bell peppers and onions, and a dash of Dijon and lemon juice.

KEEP REFRIGERATED OR FROZEN 2/6 OZ. SOCKEYE SALMON PINWHEEL WITH CRABMEAT STUFFING Encore Seafoods, Reno, NV 89507 www.encoreseafoods.com