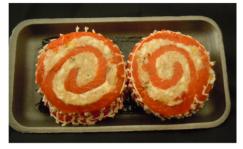

## Wild Sockeye Salmon Pinwheels with Crabmeat Stuffing

## UPC Code 5298600717

Wild Sockeye Salmon, filleted and de-boned, and then layered with a delectable blend of real crab meat, Mozzarella & Monterey Jack cheeses, whole-egg mayonnaise, French bread crumbs, fire-roasted bell peppers and onions, and a dash of Dijon and lemon juice.